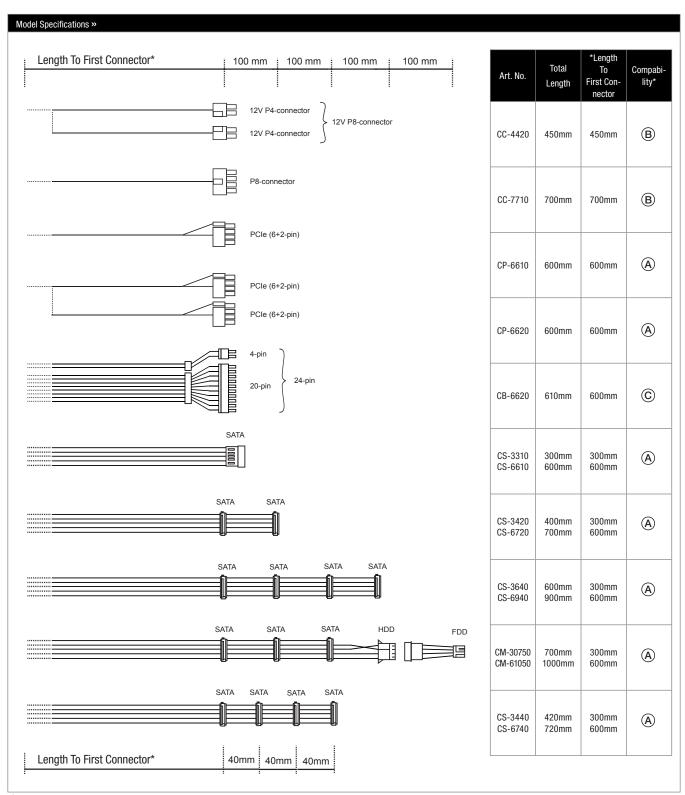

# **POWER** CABLE

- (A) = Dark Power Pro 10 and newer, Straight Power 10 and newer, Pure Power 9 and newer, Power Zone, SFX L Power, System Power 9 and newer
- (B) = Dark Power Pro 10 and newer, Straight Power 10 and newer, Power Zone and SFX L Power
- © = Straight Power 11, Power Zone, SFX L Power