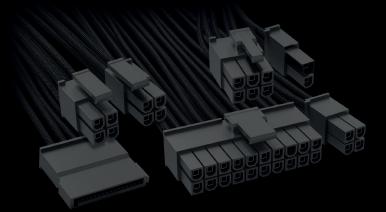

#### High-end finish for ambitious users

Give your PC the perfect finishing touch with individually sleeved Power Cables for modular be quiet! power supplies. With their high-quality connectors and sleeves in opaque black, they meet even the highest demands.

Available as S-ATA, Multi, PCle, CPU and 20+4-pin ATX power cables with different lengths they offer maximum comfort and flexibility. Even the most extensive and complex systems profit from a well-ordered interior and resistance-free airflow these cables provide.